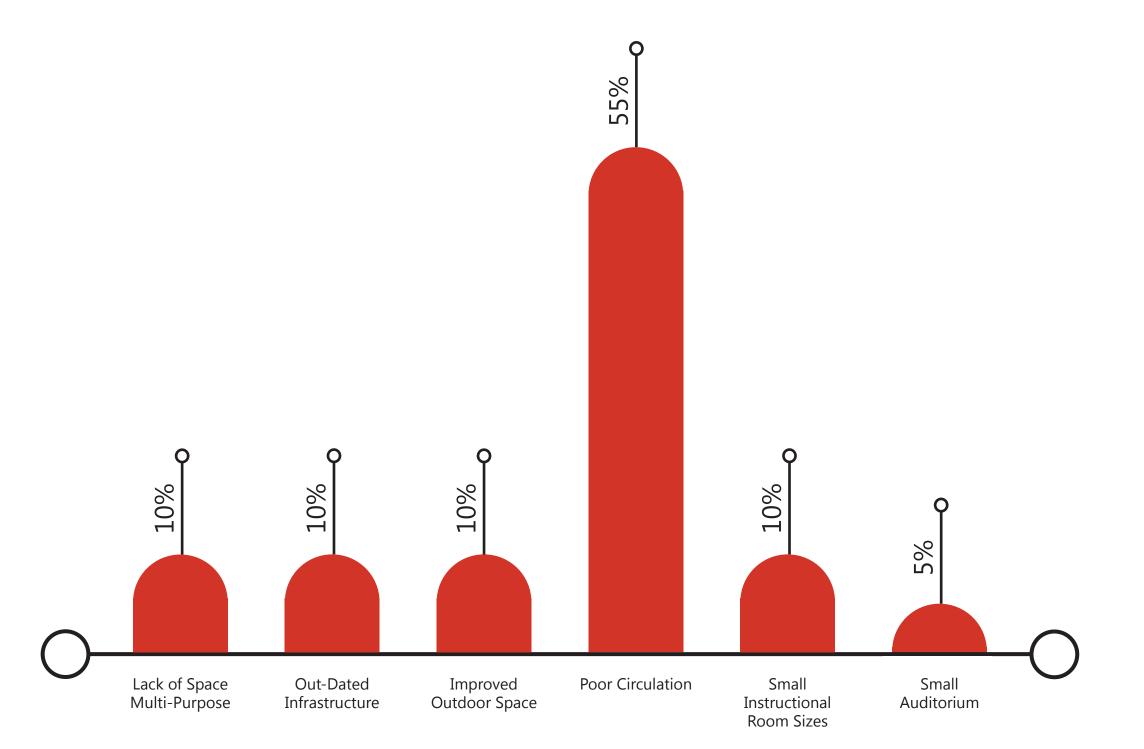

#### What are the biggest space challenges at Maine South today?

What are the biggest space challenges at Maine West today?