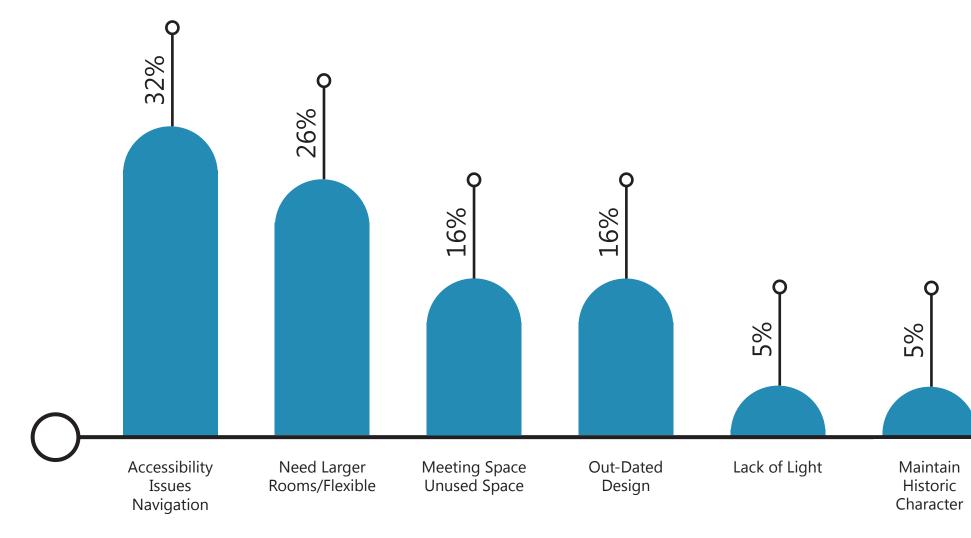

#### POLL RESULTS

What are the biggest space challenges at Maine East today?

#### INDIVIDUAL SCHOOL RESULTS

MAINE EAST HIGH SCHOOL