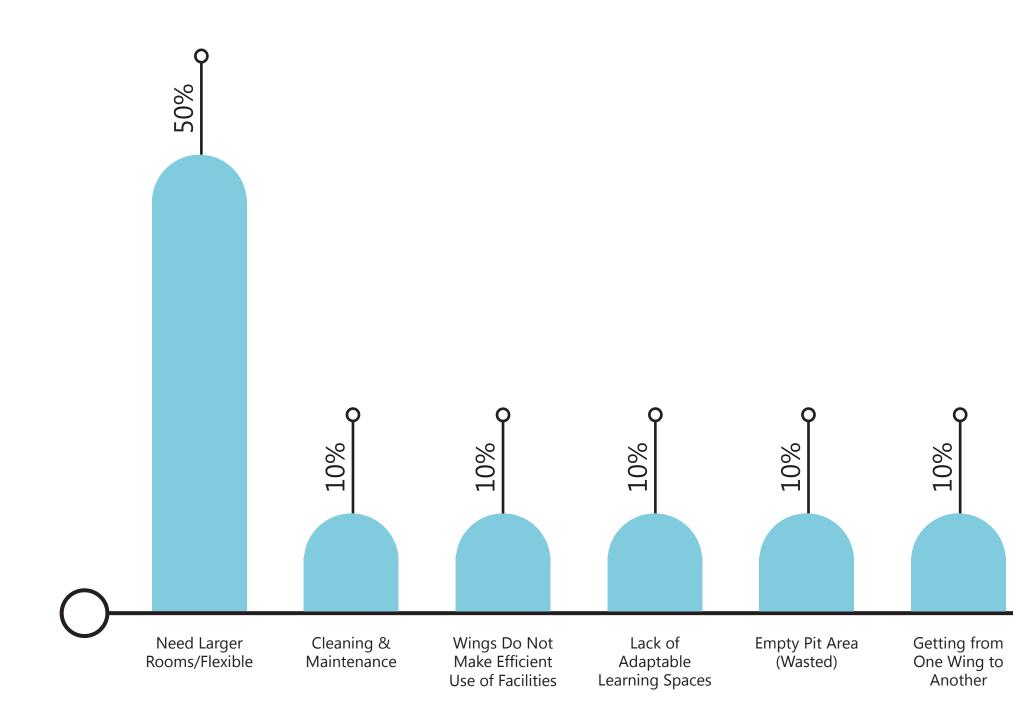

#### What are the biggest space challenges at Maine South today?

What are the biggest space challenges at Maine West today?

#### INDIVIDUAL SCHOOL RESULTS

MAINE WEST HIGH SCHOOL

student engagement?