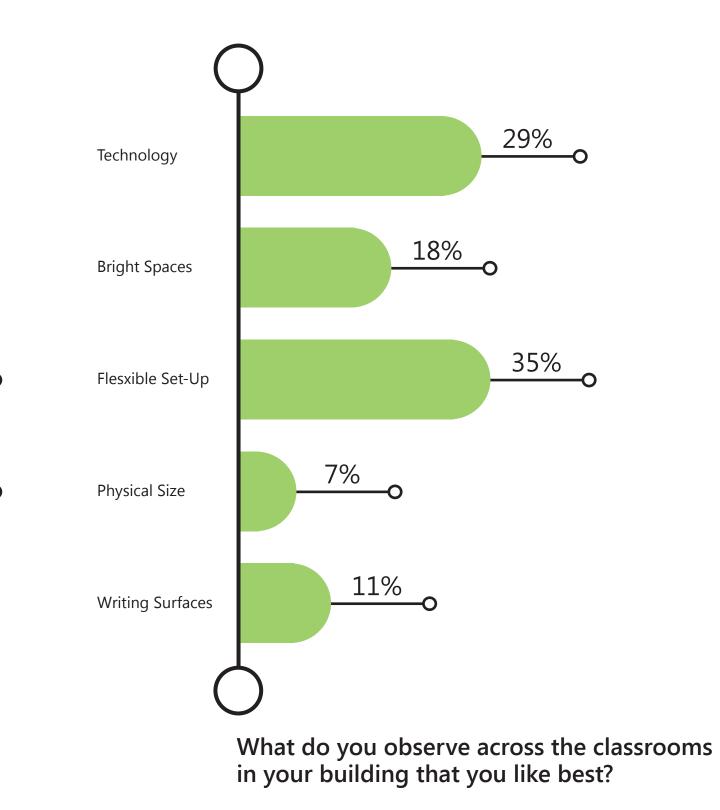

#### POLL RESULTS COMBINED SCHOOL RESULTS

Wight 👹

#### POLL RESULTS COMBINED SCHOOL RESULTS

needed mode(s) would include: