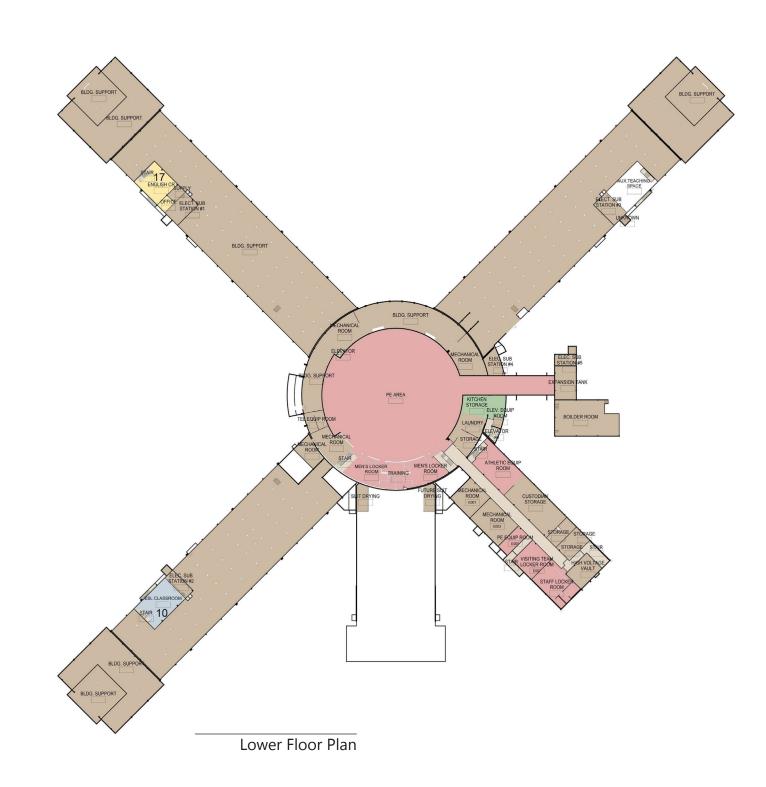

#### **EXISTING PLANS**

MAINE SOUTH HIGH SCHOOL

Lower Floor Plan

Second Floor Plan

Third Floor Plan

 $\left( \right)$ 

| Department              | Number |
|-------------------------|--------|
| Administration          | 1      |
| C.T.E.                  | 14.5   |
| English                 | 17     |
| Fine Arts               | 11     |
| Foreign Language        | 10     |
| Library / Tech.         | 1      |
| Math                    | 13.5   |
| P.E. / Athletics        | 12     |
| Science                 | 17     |
| Shared Common           | 4      |
| Social Science          | 13     |
| Special Education       | 11     |
| Student Services        | 2      |
| Other                   | -      |
| Total Teaching Stations | 127    |

#### **EXISTING PLANS**

MAINE WEST HIGH SCHOOL

Second Floor Plan

| Department              | Number |
|-------------------------|--------|
| Administration          | 1      |
| C.T.E.                  | 14.5   |
| English                 | 17     |
| Fine Arts               | 11     |
| Foreign Language        | 10     |
| Library / Tech.         | 1      |
| Math                    | 13.5   |
| P.E. / Athletics        | 12     |
| Science                 | 17     |
| Shared Common           | 4      |
| Social Science          | 13     |
| Special Education       | 11     |
| Student Services        | 2      |
| Other                   | -      |
| Total Teaching Stations | 127    |