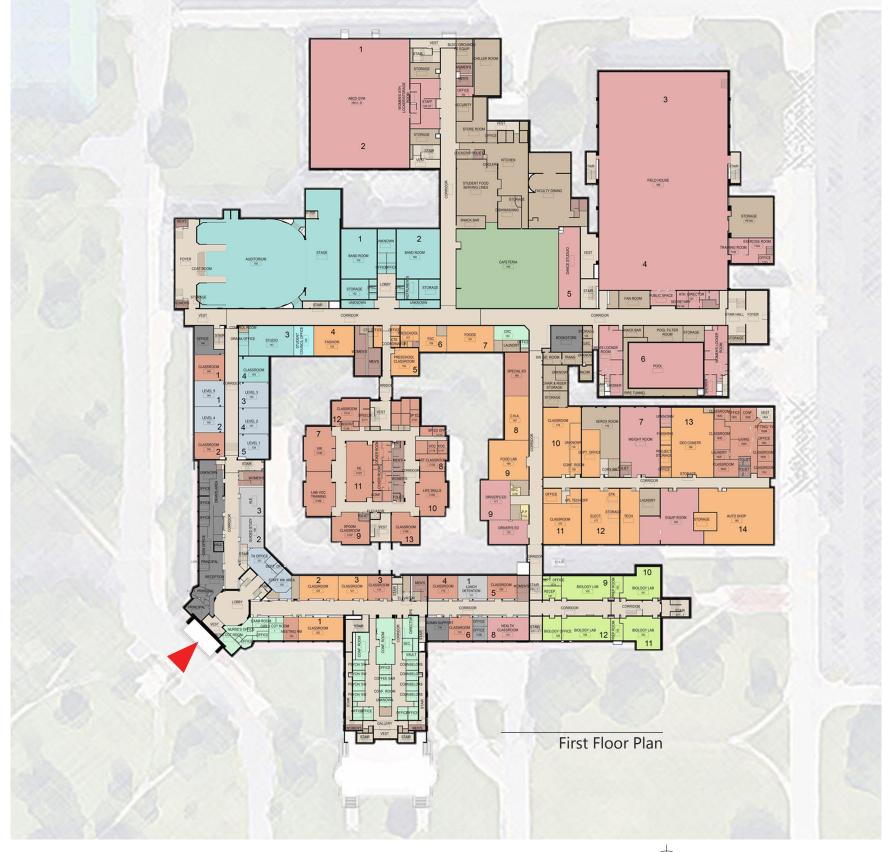

# DEPARTMENT ANALYSIS

#### EXISTING PLANS

MAINE EAST HIGH SCHOOL

### **TEACHING STATIONS** Department Number Administration C.T.E. English Fine Arts Foreign Language Library / Tech.

14

11

16

12

12 Math P.E. / Athletics 13 Science 16 Shared Common 11 Social Science Special Education 14 Student Services -Other 4 126 **Total Teaching Stations** 