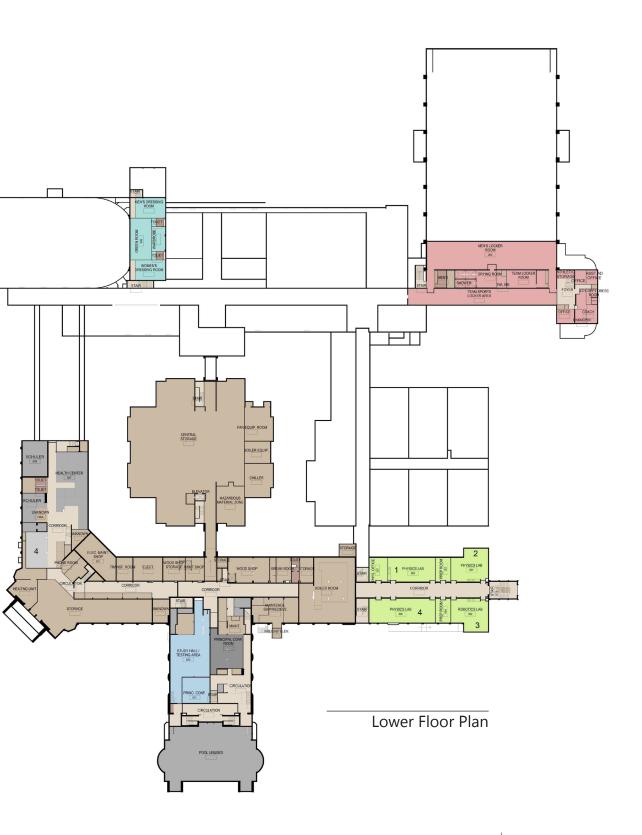

#### **EXISTING PLANS**

MAINE SOUTH HIGH SCHOOL

Lower Floor Plan

Second Floor Plan

Third Floor Plan

 $\left( \right)$ 

| Department              | Number |
|-------------------------|--------|
| Administration          | 1      |
| C.T.E.                  | 14.5   |
| English                 | 17     |
| Fine Arts               | 11     |
| Foreign Language        | 10     |
| Library / Tech.         | 1      |
| Math                    | 13.5   |
| P.E. / Athletics        | 12     |
| Science                 | 17     |
| Shared Common           | 4      |
| Social Science          | 13     |
| Special Education       | 11     |
| Student Services        | 2      |
| Other                   | -      |
| Total Teaching Stations | 127    |