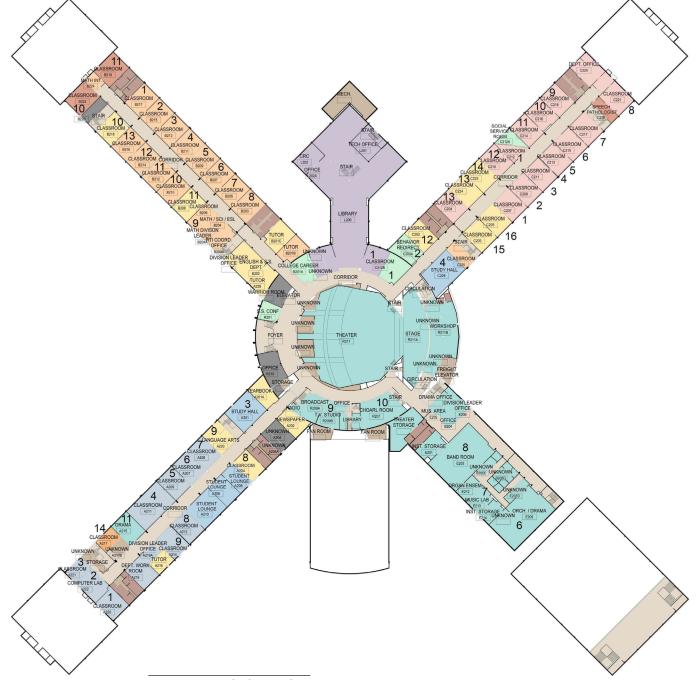

#### EXISTING PLANS

MAINE EAST HIGH SCHOOL

 $\left( \right)$ 

| Department              | Number |
|-------------------------|--------|
| Administration          | -      |
| C.T.E.                  | 14     |
| English                 | 11     |
| Fine Arts               | 16     |
| Foreign Language        | 12     |
| Library / Tech.         | 1      |
| Math                    | 12     |
| P.E. / Athletics        | 13     |
| Science                 | 16     |
| Shared Common           | 2      |
| Social Science          | 11     |
| Special Education       | 14     |
| Student Services        | -      |
| Other                   | 4      |
| Total Teaching Stations | 126    |

# DEPARTMENT ANALYSIS

#### EXISTING PLANS

MAINE EAST HIGH SCHOOL