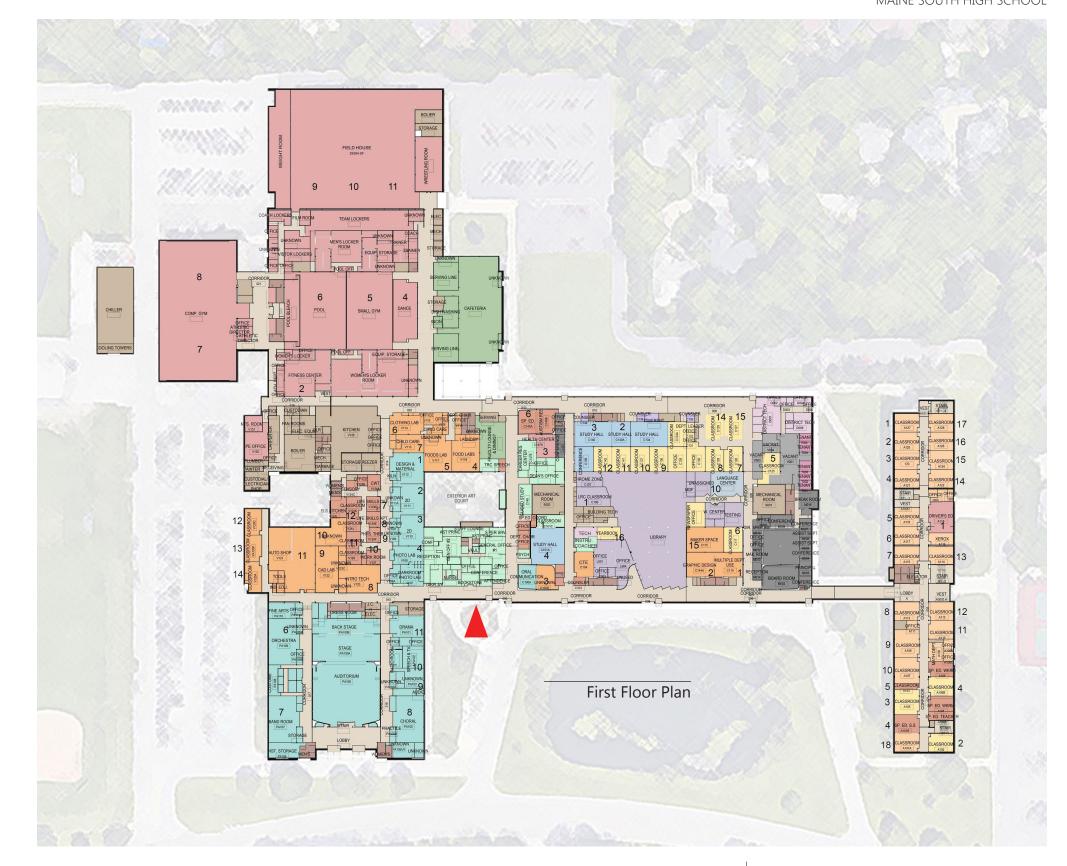

### DEPARTMENT ANALYSIS **EXISTING PLANS**

MAINE SOUTH HIGH SCHOOL

|      | Department          |                 | Number |
|------|---------------------|-----------------|--------|
|      | Administration      |                 | -      |
|      | C.T.E.              |                 | 15     |
|      | English             |                 | 16     |
|      | Fine Arts           |                 | 11     |
|      | Foreign Language    |                 | 10     |
|      | Library / Tech.     |                 | 1      |
|      | Math                |                 | 19     |
|      | P.E. / Athletics    |                 | 11     |
|      | Science             |                 | 17     |
|      | Shared Common       |                 | 4      |
|      | Social Science      |                 | 12     |
|      | Special Education   |                 | 12     |
|      | Student Services    |                 | 1      |
|      | Other               |                 | -      |
| Tota | l Teaching Stations |                 | 129    |
| _    |                     |                 |        |
| DI   | PARTMENT LEGEND     |                 |        |
|      | Administration      | P.E. / Athletic | CS     |