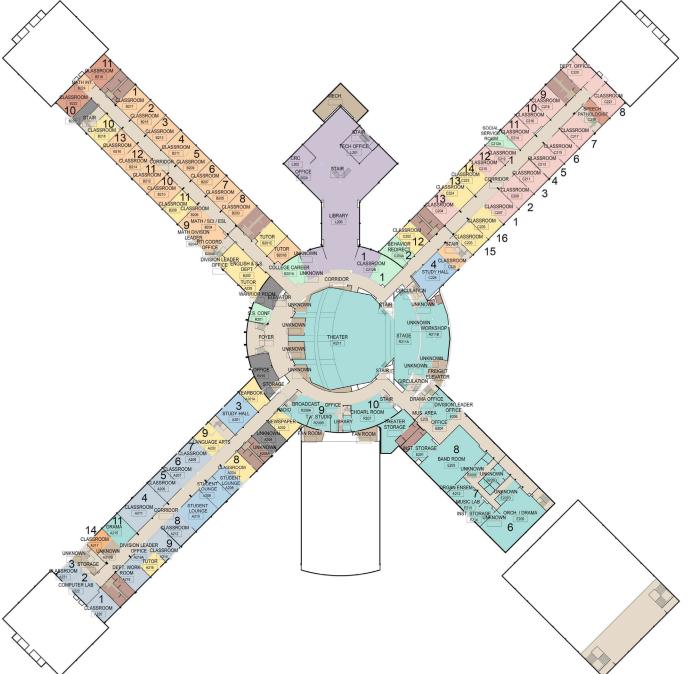

#### EXISTING PLANS

MAINE WEST HIGH SCHOOL

DEPARTMENT LEGEND

Itinerant

Wight

Mathematics

#### **EXISTING PLANS**

MAINE WEST HIGH SCHOOL

Second Floor Plan

| Department              | Number |
|-------------------------|--------|
| Administration          | 1      |
| C.T.E.                  | 14.5   |
| English                 | 17     |
| Fine Arts               | 11     |
| Foreign Language        | 10     |
| Library / Tech.         | 1      |
| Math                    | 13.5   |
| P.E. / Athletics        | 12     |
| Science                 | 17     |
| Shared Common           | 4      |
| Social Science          | 13     |
| Special Education       | 11     |
| Student Services        | 2      |
| Other                   | -      |
| Total Teaching Stations | 127    |