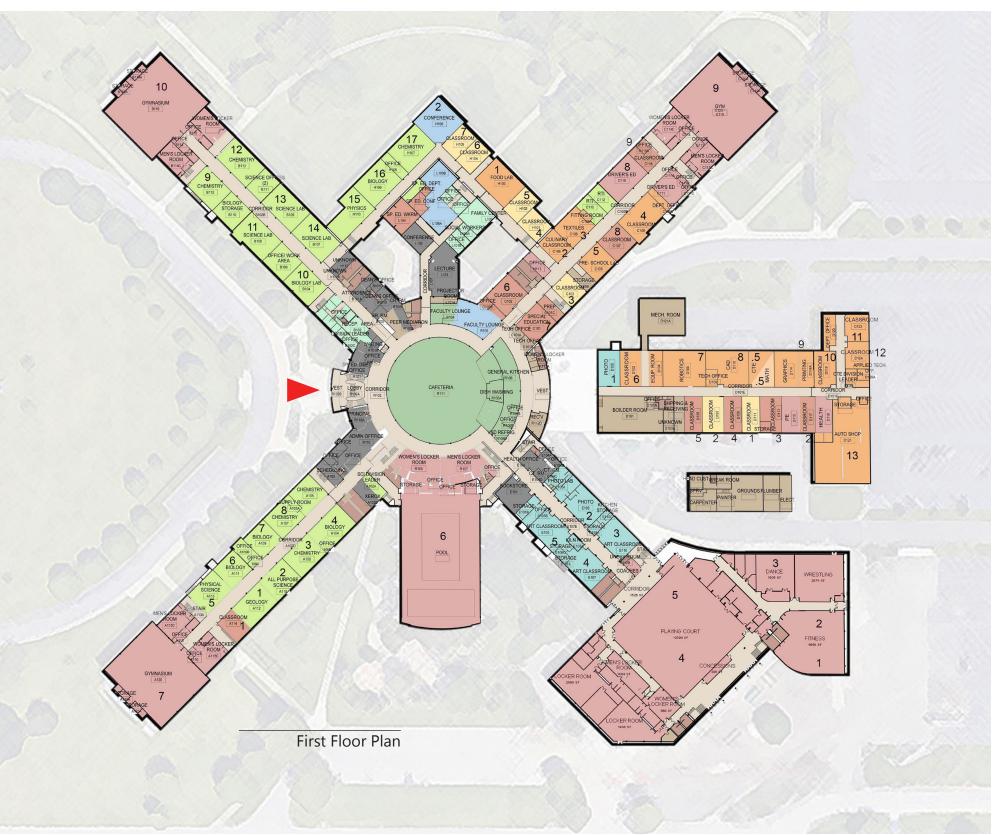

#### EXISTING PLANS

MAINE EAST HIGH SCHOOL

#### EXISTING PLANS

MAINE EAST HIGH SCHOOL

 $\left( \right)$ 

| Department              | Number |
|-------------------------|--------|
| Administration          | -      |
| C.T.E.                  | 14     |
| English                 | 11     |
| Fine Arts               | 16     |
| Foreign Language        | 12     |
| Library / Tech.         | 1      |
| Math                    | 12     |
| P.E. / Athletics        | 13     |
| Science                 | 16     |
| Shared Common           | 2      |
| Social Science          | 11     |
| Special Education       | 14     |
| Student Services        | -      |
| Other                   | 4      |
| Total Teaching Stations | 126    |