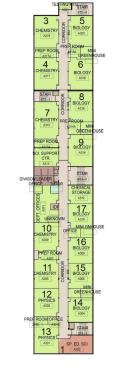

#### **EXISTING PLANS**

MAINE WEST HIGH SCHOOL

Second Floor Plan

| Department              | Number |
|-------------------------|--------|
| Administration          | 1      |
| C.T.E.                  | 14.5   |
| English                 | 17     |
| Fine Arts               | 11     |
| Foreign Language        | 10     |
| Library / Tech.         | 1      |
| Math                    | 13.5   |
| P.E. / Athletics        | 12     |
| Science                 | 17     |
| Shared Common           | 4      |
| Social Science          | 13     |
| Special Education       | 11     |
| Student Services        | 2      |
| Other                   | -      |
| Total Teaching Stations | 127    |