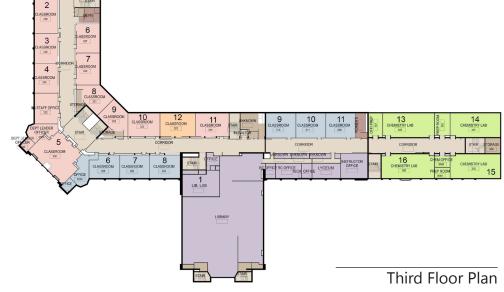

### DEPARTMENT ANALYSIS **EXISTING PLANS**

MAINE SOUTH HIGH SCHOOL

|      | Department          |                 | Number |
|------|---------------------|-----------------|--------|
|      | Administration      |                 | -      |
|      | C.T.E.              |                 | 15     |
|      | English             |                 | 16     |
|      | Fine Arts           |                 | 11     |
|      | Foreign Language    |                 | 10     |
|      | Library / Tech.     |                 | 1      |
|      | Math                |                 | 19     |
|      | P.E. / Athletics    |                 | 11     |
|      | Science             |                 | 17     |
|      | Shared Common       |                 | 4      |
|      | Social Science      |                 | 12     |
|      | Special Education   |                 | 12     |
|      | Student Services    |                 | 1      |
|      | Other               |                 | -      |
| Tota | l Teaching Stations |                 | 129    |
| _    |                     |                 |        |
| DI   | PARTMENT LEGEND     |                 |        |
|      | Administration      | P.E. / Athletic | CS     |

#### **EXISTING PLANS**

MAINE SOUTH HIGH SCHOOL

Lower Floor Plan

Second Floor Plan

Third Floor Plan

 $\left( \right)$ 

| Department              | Number |
|-------------------------|--------|
| Administration          | 1      |
| C.T.E.                  | 14.5   |
| English                 | 17     |
| Fine Arts               | 11     |
| Foreign Language        | 10     |
| Library / Tech.         | 1      |
| Math                    | 13.5   |
| P.E. / Athletics        | 12     |
| Science                 | 17     |
| Shared Common           | 4      |
| Social Science          | 13     |
| Special Education       | 11     |
| Student Services        | 2      |
| Other                   | -      |
| Total Teaching Stations | 127    |