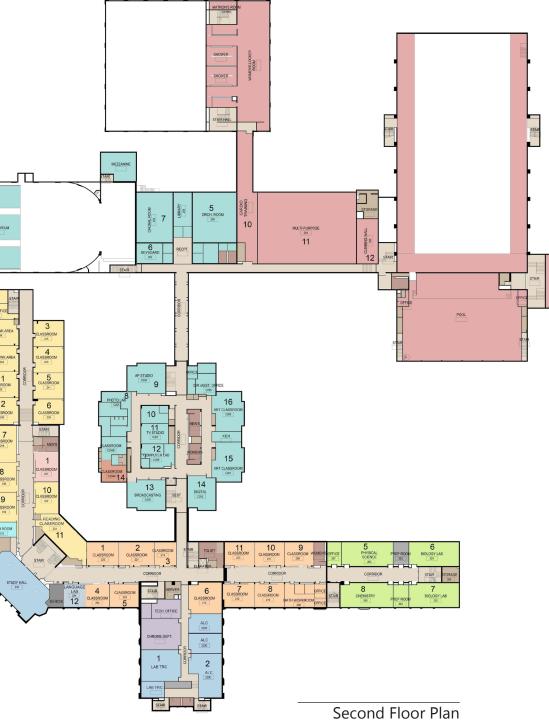

### DEPARTMENT ANALYSIS

#### **EXISTING PLANS**

MAINE EAST HIGH SCHOOL

 $\left( \right)$ 

|      | Department           | Number |
|------|----------------------|--------|
|      | Administration       | -      |
|      | C.T.E.               | 15     |
|      | English              | 16     |
|      | Fine Arts            | 11     |
|      | Foreign Language     | 10     |
|      | Library / Tech.      | 1      |
|      | Math                 | 19     |
|      | P.E. / Athletics     | 11     |
|      | Science              | 17     |
|      | Shared Common        | 4      |
|      | Social Science       | 12     |
|      | Special Education    | 12     |
|      | Student Services     | 1      |
|      | Other                | -      |
| Tota | al Teaching Stations | 129    |