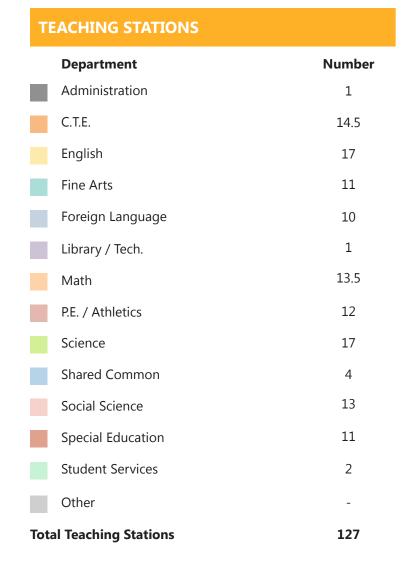

**TEACHING STATIONS** 

#### **EXISTING PLANS**

MAINE SOUTH HIGH SCHOOL

Lower Floor Plan

Second Floor Plan

Third Floor Plan

 $\left( \right)$ 

| Department              | Number |
|-------------------------|--------|
| Administration          | 1      |
| C.T.E.                  | 14.5   |
| English                 | 17     |
| Fine Arts               | 11     |
| Foreign Language        | 10     |
| Library / Tech.         | 1      |
| Math                    | 13.5   |
| P.E. / Athletics        | 12     |
| Science                 | 17     |
| Shared Common           | 4      |
| Social Science          | 13     |
| Special Education       | 11     |
| Student Services        | 2      |
| Other                   | -      |
| Total Teaching Stations | 127    |