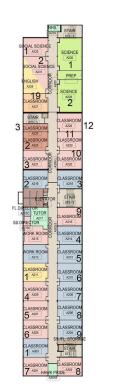

#### **EXISTING PLANS**

MAINE SOUTH HIGH SCHOOL

Lower Floor Plan

Second Floor Plan

Third Floor Plan

 $\left( \right)$ 

| Department              | Number |
|-------------------------|--------|
| Administration          | 1      |
| C.T.E.                  | 14.5   |
| English                 | 17     |
| Fine Arts               | 11     |
| Foreign Language        | 10     |
| Library / Tech.         | 1      |
| Math                    | 13.5   |
| P.E. / Athletics        | 12     |
| Science                 | 17     |
| Shared Common           | 4      |
| Social Science          | 13     |
| Special Education       | 11     |
| Student Services        | 2      |
| Other                   | -      |
| Total Teaching Stations | 127    |