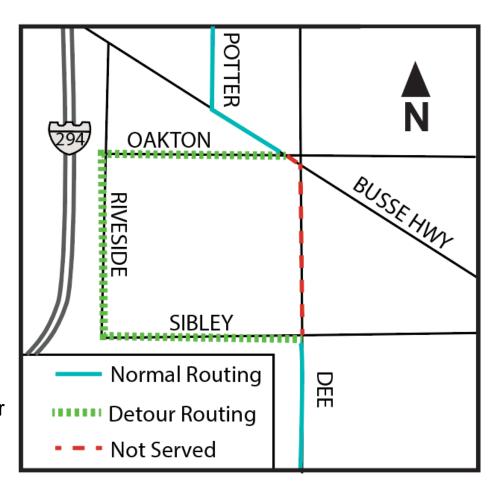

#### **Detour Routing:**

Dee  $\leftrightarrow$  Sibley  $\leftrightarrow$  Riverside  $\leftrightarrow$  Oakton  $\leftrightarrow$  Busse Hwy  $\leftrightarrow$  Regular routing

Dee between Busse Hwy and Sibley and Busse Hwy between Dee and Oakton will not be served.