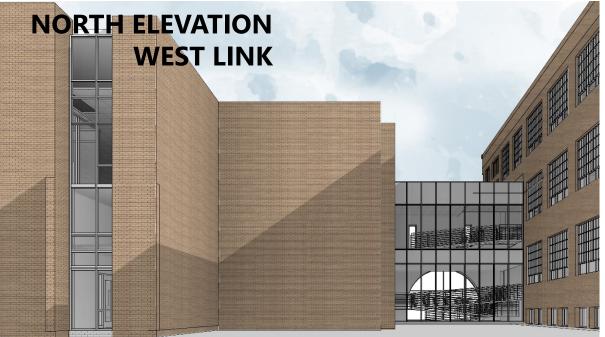

SUITE May 2020-December of 2020



## CONCEPT DRAWINGS VISUAL ARTS SUITE







CONCEPT DRAWINGS **BOYS' LOCKERROOM** May 2020 – August 2021

#### CORRIDOR SHI1 CORRIDOR STAIR 2745.F. /EST VEST BOYS P.E. LOCKER RM. 1985 SF. JANITOR CLOSET EIGHT EI +4-30 30 ATHLETIC LOBBY 1939 S.F. BOYS' ATHL LOCKER RM. STORAGE TRAINER BOYS' TEAM LOCKER RM. STAIR 395 S.F. T KTK 入 U STORAGE TRAINING **BOYS' PE LOCKER ROOM BOYS' ATHLETIC LOCKER ROOM** ß 2 ROOM

BOYS' P.E. LOCKER ROOM

 Small Lockers (12x12x12):
 1002

 Large Lockers (12x12x72):
 159

#### BOYS' ATHLETICS LOCKER ROOMS

Large Lockers (18x18x60): 241

#### BOYS' ATHLETICS TEAM LOCKER ROOM Large Lockers (18x18x60): 108

### CONCEPT DRAWINGS DANCE/YOGA/FITNESS May 2020-August 2021



PE CLASSROOM



#### CONCEPT DRAWINGS VIEW OF FITNESS ADDITION