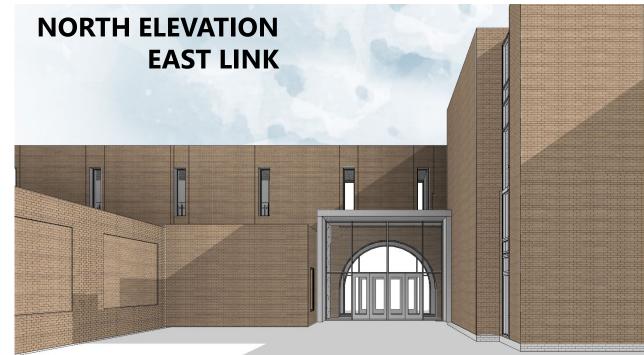

E May 2020-December of 2020



## CONCEPT DRAWINGS VISUAL ARTS SUITE







CONCEPT DRAWINGS **BOYS' LOCKERROOM** May 2020 – August 2021

#### CORRIDOR SHI1 CORRIDOR STAIR 2745.F. /EST VEST BOYS P.E. LOCKER RM. 1985 SF. JANITOR CLOSET EIGHT EI +4-30 30 ATHLETIC LOBBY 1939 S.F. BOYS' ATHL LOCKER RM. STORAGE TRAINER BOYS' TEAM LOCKER RM. STAIR 395 S.F. T KTK 入 U STORAGE TRAINING **BOYS' PE LOCKER ROOM BOYS' ATHLETIC LOCKER ROOM** ß 2 ROOM

BOYS' P.E. LOCKER ROOM

 Small Lockers (12x12x12):
 1002

 Large Lockers (12x12x72):
 159

#### BOYS' ATHLETICS LOCKER ROOMS

Large Lockers (18x18x60): 241

#### BOYS' ATHLETICS TEAM LOCKER ROOM Large Lockers (18x18x60): 108

### CONCEPT DRAWINGS DANCE/YOGA/FITNESS May 2020-August 2021



PE CLASSROOM



#### CONCEPT DRAWINGS VIEW OF FITNESS ADDITION