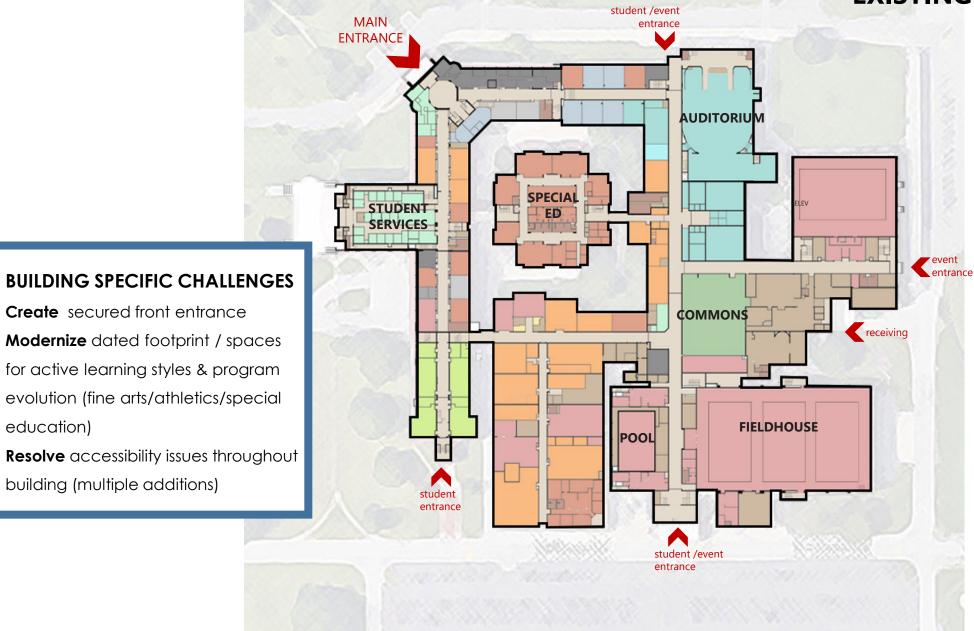

Maine East High School Phase 1 Construction Update November 2019

AA.

JISI DOWRSHIP

A.A

- Maine East Priorities Referendum
- 1. Expand Dining
- 2. Create Commons/Collaboration Areas
- 3. Boys Locker Room
- 4. Library location
- 5. Classroom Improvements
  - Furniture, technology, electrical, finishes
- 6. Isolated Spec Ed needs Sensory, C108 Kitchen, Office, Additional Classroom
- 7. Toilet Rooms
- 8. Fitness Center Weight, Cardio, Dance/Yoga, Swim
- 9. Administration Office APs, meeting spaces, prof dev, Deans
- 10. CTE Incubator/Maker spaces
- 11. Student Services Conference room, commons spaces
- 12. Locate Foreign Language together
- 13. Greenhouse for Science

### CONCEPT DRAWINGS **EXISTING FIRST FLOOR**



education)

CONCEPT DRAWINGS

#### **PROPOSED FIRST FLOOR - UPDATED**







### CONCEPT DRAWINGS SPECIAL NEEDS / SE WORKROOM May 2020-December 2020



## Special Education hallway and kitchen area

D

12.0.

E. . O.

П

### CONCEPT DRAWINGS DEPARTMENT WORKROOM May 2020-December 2020



# CONCEPT DRAWINGS **DEPARTMENT WORKROOM**





## **Teacher Student Collaboration Area in workroom**

EXIT



#### CONCEPT DRAWINGS VISUAL ARTS SUITE May 2020-December of 2020



## CONCEPT DRAWINGS VISUAL ARTS SUITE







CONCEPT DRAWINGS **BOYS' LOCKERROOM** May 2020 – August 2021

#### CORRIDOR SHI1 CORRIDOR STAIR 2745.F. /EST VEST BOYS P.E. LOCKER RM. 1985 SF. JANITOR CLOSET EIGHT EI +4-30 30 ATHLETIC LOBBY 1939 S.F. BOYS' ATHL LOCKER RM. STORAGE TRAINER BOYS' TEAM LOCKER RM. STAIR 395 S.F. T KTK 入