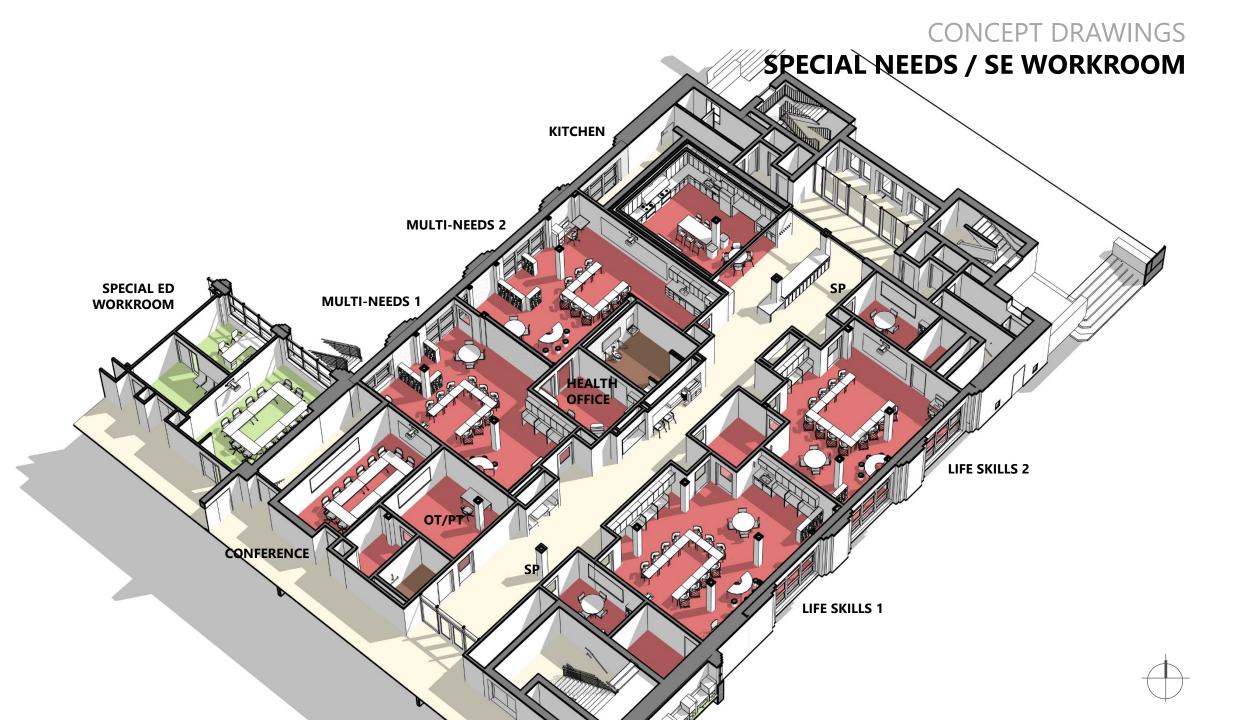

DOWRSHIP

A.A

- Maine East Priorities Referendum
- 1. Expand Dining
- 2. Create Commons/Collaboration Areas
- 3. Boys Locker Room
- 4. Library location
- 5. Classroom Improvements
  - Furniture, technology, electrical, finishes
- 6. Isolated Spec Ed needs Sensory, C108 Kitchen, Office, Additional Classroom
- 7. Toilet Rooms
- 8. Fitness Center Weight, Cardio, Dance/Yoga, Swim
- 9. Administration Office APs, meeting spaces, prof dev, Deans
- 10. CTE Incubator/Maker spaces
- 11. Student Services Conference room, commons spaces
- 12. Locate Foreign Language together
- 13. Greenhouse for Science

### CONCEPT DRAWINGS **EXISTING FIRST FLOOR**



education)

CONCEPT DRAWINGS

#### **PROPOSED FIRST FLOOR - UPDATED**







### CONCEPT DRAWINGS SPECIAL NEEDS / SE WORKROOM May 2020-December 2020



## Special Education hallway and kitchen area

D

12.0.

E. . O.

П

### CONCEPT DRAWINGS DEPARTMENT WORKROOM May 2020-December 2020



# CONCEPT DRAWINGS **DEPARTMENT WORKROOM**





## **Teacher Student Collaboration Area in workroom**

EXIT



#### CONCEPT DRAWINGS VISUAL ARTS SUITE May 2020-December of 2020



## CONCEPT DRAWINGS VISUAL ARTS SUITE







CONCEPT DRAWINGS **BOYS' LOCKERROOM** May 2020 – August 2021

#### CORRIDOR SHI1 CORRIDOR STAIR 2745.F. /EST VEST BOYS P.E. LOCKER RM. 1985 SF. JANITOR CLOSET EIGHT EI +4-30 30 ATHLETIC LOBBY 1939 S.F. BOYS' ATHL LOCKER RM. STORAGE TRAINER BOYS' TEAM LOCKER RM. STAIR 395 S.F. T KTK 入 U STORAGE TRAINING **BOYS' PE LOCKER ROOM BOYS' ATHLETIC LOCKER ROOM** ß 2 ROOM

BOYS' P.E. LOCKER ROOM

 Small Lockers (12x12x12):
 1002

 Large Locker