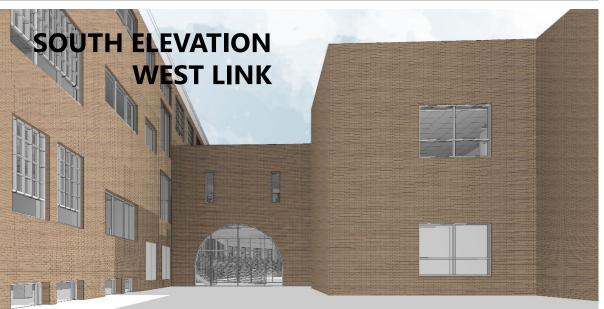

ITE May 2020-December of 2020



## CONCEPT DRAWINGS VISUAL ARTS SUITE







CONCEPT DRAWINGS **BOYS' LOCKERROOM** May 2020 – August 2021

#### CORRIDOR SHI1 CORRIDOR STAIR 2745.F. /EST VEST BOYS P.E. LOCKER RM. 1985 SF. JANITOR CLOSET EIGHT EI +4-30 30 ATHLETIC LOBBY 1939 S.F. BOYS' ATHL LOCKER RM. STORAGE TRAINER BOYS' TEAM LOCKER RM. STAIR 395 S.F. T KTK 入 U STORAGE TRAINING **BOYS' PE LOCKER ROOM BOYS' ATHLETIC LOCKER ROOM** ß 2 ROOM

BOYS' P.E. LOCKER ROOM

 Small Lockers (12x12x12):
 1002

 Large Lockers (12x12x72):
 159

#### BOYS' ATHLETICS LOCKER ROOMS

Large Lockers (18x18x60): 241

#### BOYS' ATHLETICS TEAM LOCKER ROOM Large Lockers (18x18x60): 108

### CONCEPT DRAWINGS DANCE/YOGA/FITNESS May 2020-August 2021



PE CLASSROOM



#### CONCEPT DRAWINGS VIEW OF FITNESS ADDITION