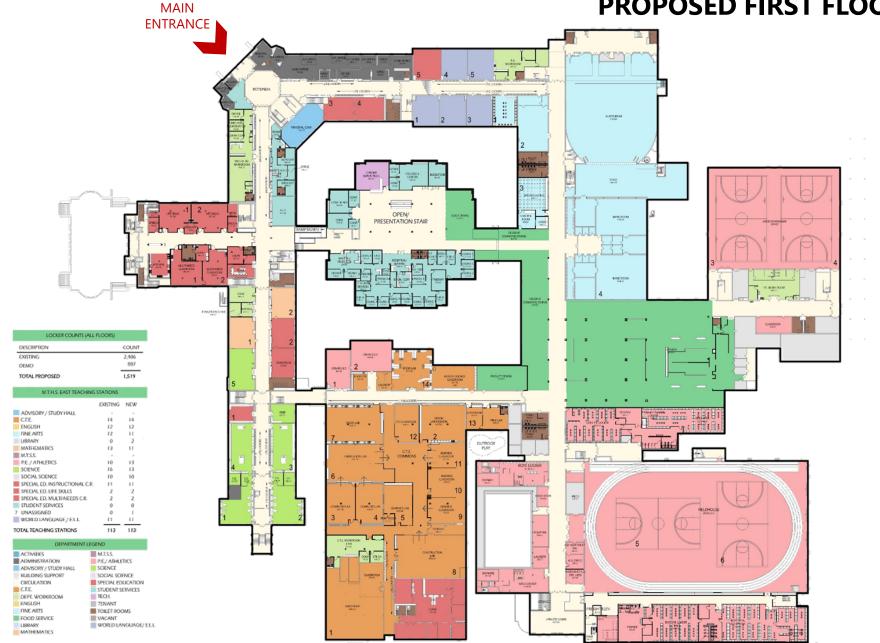

Maine East High School Phase 1 Construction Update November 2019

AA.

JISI DOWRSHIP

A.A

- Maine East Priorities Referendum
- 1. Expand Dining
- 2. Create Commons/Collaboration Areas
- 3. Boys Locker Room
- 4. Library location
- 5. Classroom Improvements
  - Furniture, technology, electrical, finishes
- 6. Isolated Spec Ed needs Sensory, C108 Kitchen, Office, Additional Classroom
- 7. Toilet Rooms
- 8. Fitness Center Weight, Cardio, Dance/Yoga, Swim
- 9. Administration Office APs, meeting spaces, prof dev, Deans
- 10. CTE Incubator/Maker spaces
- 11. Student Services Conference room, commons spaces
- 12. Locate Foreign Language together
- 13. Greenhouse for Science

### CONCEPT DRAWINGS **EXISTING FIRST FLOOR**



education)

CONCEPT DRAWINGS

#### **PROPOSED FIRST FLOOR - UPDATED**







### CONCEPT DRAWINGS SPECIAL NEEDS / SE WORKROOM May 2020-December 2020



## Special Education hallway and kitchen area

D

12.0.

E. . O.

П

### CONCEPT DRAWINGS DEPARTMENT WORKROOM May 2020-December 2020



# CONCEPT DRAWINGS **DEPARTMENT WORKROOM**





## **Teacher Student Collaboration Area in workroom**

EXIT



#### CONCEPT DRAWINGS VISUAL ARTS SUITE May 2020-December of 2020



## CONCEPT DRAWINGS VISUAL ARTS SUITE







CONCEPT DRAWINGS **BOYS' LOCKERROOM** May 2020 – August 2021

#### CORRIDOR SHI1 CORRIDOR STAIR 2745.F. /EST VEST BOYS P.E. LOCKER RM. 1985 SF. JANITOR CLOSET EIGHT EI +4-30 30 ATHLETIC LOBBY 1939 S.F. BOYS' ATHL LOCKER RM. STORAGE TRAINER BOYS' TEAM LOCKER RM. STAIR 395 S.F. T KTK 入 U STORAGE TRAINING **BOYS' PE LOCKER ROOM BOYS' ATHLETIC LOCKER ROOM** ß