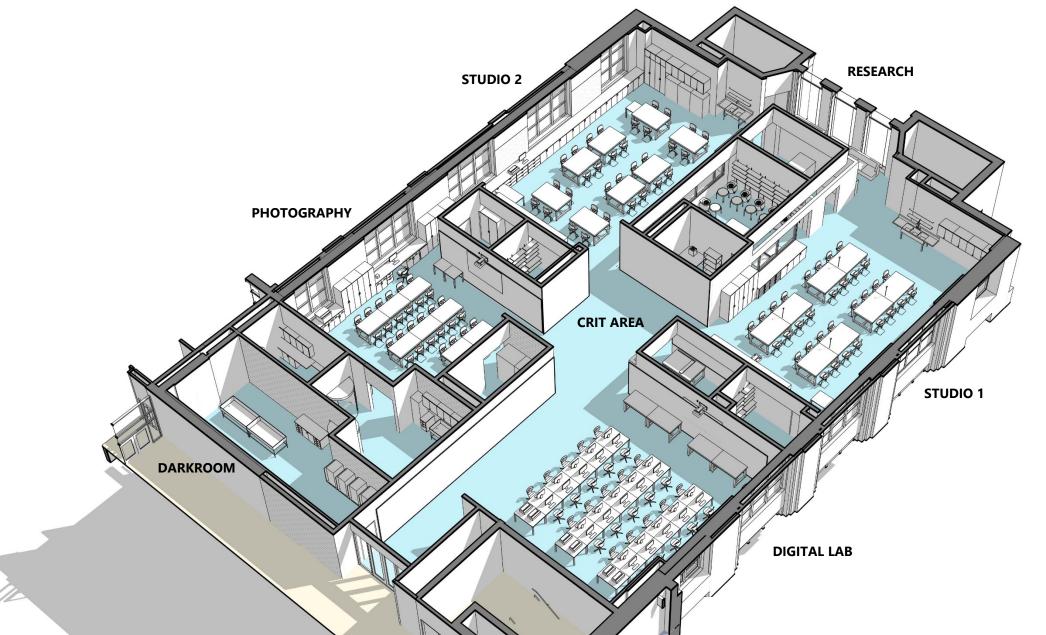

#### CONCEPT DRAWINGS VISUAL ARTS SUITE May 2020-December of 2020

## CONCEPT DRAWINGS VISUAL ARTS SUITE

CONCEPT DRAWINGS **BOYS' LOCKERROOM** May 2020 – August 2021