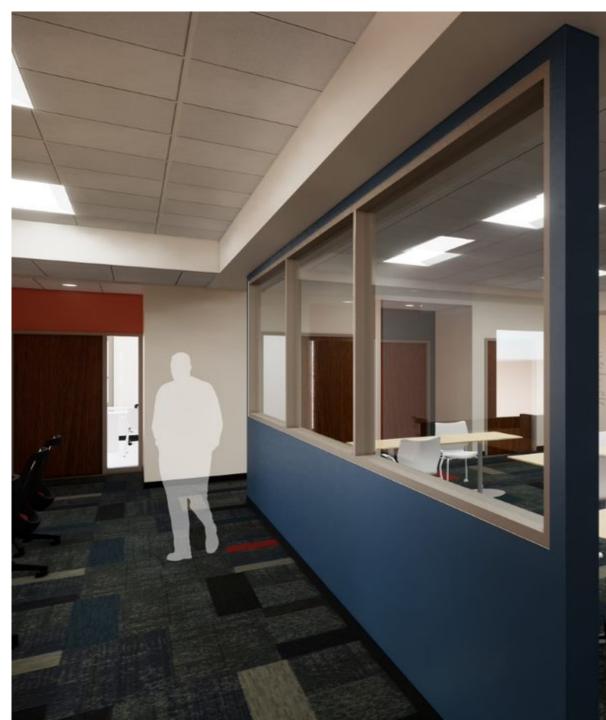

Furniture, technology, electrical, finishes
- 6. Isolated Spec Ed needs Sensory, C108 Kitchen, Office, Additional Classroom
- 7. Toilet Rooms
- 8. Fitness Center Weight, Cardio, Dance/Yoga, Swim
- 9. Administration Office APs, meeting spaces, prof dev, Deans
- 10. CTE Incubator/Maker spaces
- 11. Student Services Conference room, commons spaces
- 12. Locate Foreign Language together
- 13. Greenhouse for Science

### CONCEPT DRAWINGS **EXISTING FIRST FLOOR**



education)

CONCEPT DRAWINGS

#### **PROPOSED FIRST FLOOR - UPDATED**







### CONCEPT DRAWINGS SPECIAL NEEDS / SE WORKROOM May 2020-December 2020



## Special Education hallway and kitchen area

D

12.0.

E. . O.

П

### CONCEPT DRAWINGS DEPARTMENT WORKROOM May 2020-December 2020



# CONCEPT DRAWINGS **DEPARTMENT WORKROOM**





## **Teacher Student Collaboration Area in workroom**

EXIT



#### CONCEPT DRAWINGS VISUAL ARTS SUITE May 2020-December of 2020



## CONCEPT DRAWINGS VISUAL ARTS SUITE







CONCEPT DRAWINGS **BOYS' LOCKERROOM** May 2020 – August 2021

#### CORRIDOR SHI1 CORRIDOR STAIR 2745.F. /EST VEST BOYS P.E. LOCKER RM. 1985 SF. JANITOR CLOSET EIGHT EI +4-30 30 ATHLETIC LOBBY 1939 S.F. BOYS' ATHL LOCKER RM. STORAGE TRAINER BOYS' TEAM LOCKER RM. STAIR 395 S.F. T KTK 入 U STORAGE TRAINING **BOYS' PE LOCKER ROOM BOYS' ATHLETIC LOCKER ROOM** ß 2 ROOM

BOYS' P.E. LOCKER ROOM

 Small Lockers (12x12x12):
 1002

 Large Lockers (12x12x72):
 159

#### BOYS' ATHLETICS LOCKER ROOMS

Large Lockers (18x18x60): 241

#### BOYS' ATHLETICS TEAM LOCKER ROOM Large Lockers (18x18x60): 108

### CONCEPT DRAWINGS DANCE/YO