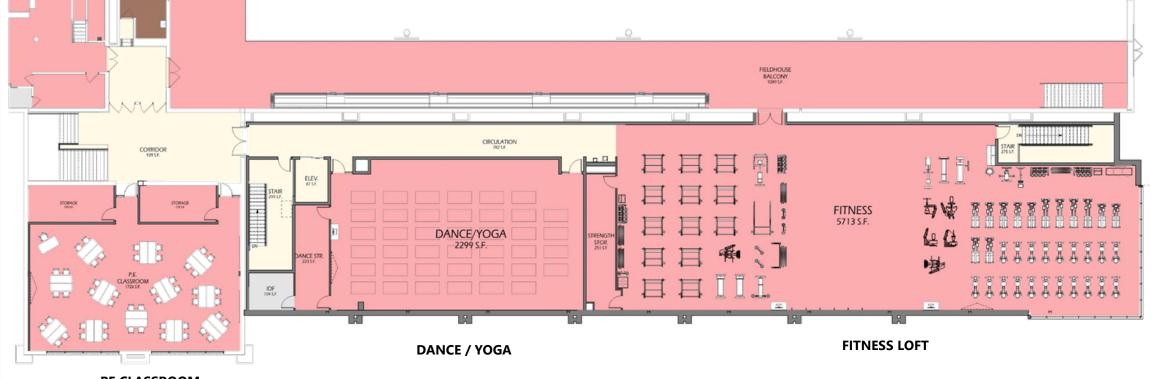

ion Area in workroom**

EXIT



#### CONCEPT DRAWINGS VISUAL ARTS SUITE May 2020-December of 2020



## CONCEPT DRAWINGS VISUAL ARTS SUITE







CONCEPT DRAWINGS **BOYS' LOCKERROOM** May 2020 – August 2021

#### CORRIDOR SHI1 CORRIDOR STAIR 2745.F. /EST VEST BOYS P.E. LOCKER RM. 1985 SF. JANITOR CLOSET EIGHT EI +4-30 30 ATHLETIC LOBBY 1939 S.F. BOYS' ATHL LOCKER RM. STORAGE TRAINER BOYS' TEAM LOCKER RM. STAIR 395 S.F. T KTK 入 U STORAGE TRAINING **BOYS' PE LOCKER ROOM BOYS' ATHLETIC LOCKER ROOM** ß 2 ROOM

BOYS' P.E. LOCKER ROOM

 Small Lockers (12x12x12):
 1002

 Large Lockers (12x12x72):
 159

#### BOYS' ATHLETICS LOCKER ROOMS

Large Lockers (18x18x60): 241

#### BOYS' ATHLETICS TEAM LOCKER ROOM Large Lockers (18x18x60): 108

### CONCEPT DRAWINGS DANCE/YOGA/FITNESS May 2020-August 2021



PE CLASSROOM



#### CONCEPT DRAWINGS VIEW OF FITNESS ADDITION