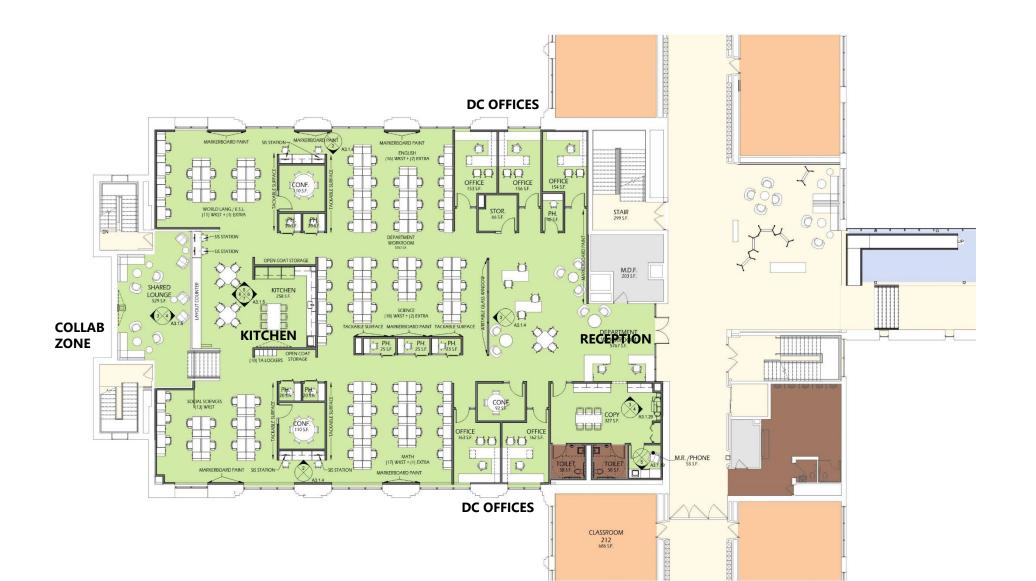

Library location
- 5. Classroom Improvements
  - Furniture, technology, electrical, finishes
- 6. Isolated Spec Ed needs Sensory, C108 Kitchen, Office, Additional Classroom
- 7. Toilet Rooms
- 8. Fitness Center Weight, Cardio, Dance/Yoga, Swim
- 9. Administration Office APs, meeting spaces, prof dev, Deans
- 10. CTE Incubator/Maker spaces
- 11. Student Services Conference room, commons spaces
- 12. Locate Foreign Language together
- 13. Greenhouse for Science

### CONCEPT DRAWINGS **EXISTING FIRST FLOOR**



education)

CONCEPT DRAWINGS

#### **PROPOSED FIRST FLOOR - UPDATED**







### CONCEPT DRAWINGS SPECIAL NEEDS / SE WORKROOM May 2020-December 2020



## Special Education hallway and kitchen area

D

12.0.

E. . O.

П

### CONCEPT DRAWINGS DEPARTMENT WORKROOM May 2020-December 2020



# CONCEPT DRAWINGS **DEPARTMENT WORKROOM**





## **Teacher Student Collaboration Area in workroom**

EXIT



#### CONCEPT DRAWINGS VISUAL ARTS SUITE May 2020-December of 2020



## CONCEPT DRAWINGS VISUAL ARTS SUITE







CONCEPT DRAWINGS **BOYS' LOCKERROOM** May 2020 – August 2021

#### CORRIDOR SHI1 CORRIDOR STAIR 2745.F. /EST VEST BOYS P.E. LOCKER RM. 1985 SF. JANITOR CLOSET EIGHT EI +4-30 30 ATHLETIC LOBBY 1939 S.F. BOYS' ATHL LOCKER RM. STORAGE TRAINER BOYS' TEAM LOCKER RM. STAIR 395 S.F. T KTK 入 U STORAGE TRAINING **BOYS' PE LOCKER ROOM BOYS' ATHLETIC LOCKER ROOM** ß 2 ROOM

BOYS' P.E. LOCKER ROOM

 Small Lockers (12x12x12):
 1002

 Large Lockers (12x12x72):
 159

#### BOYS' ATHLETICS LOCKER ROOMS

Large Lockers (18x18x60): 241

#### BOYS' ATHLETICS TEAM LOCKER ROOM Large Locker