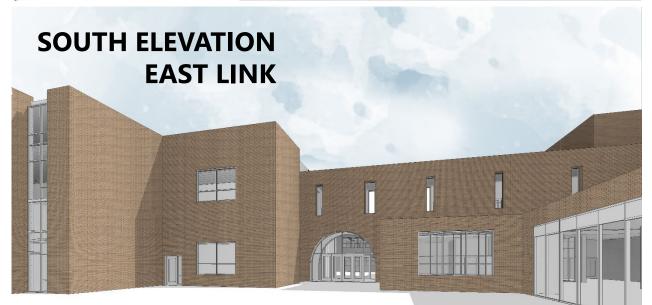

May 2020-December of 2020



## CONCEPT DRAWINGS VISUAL ARTS SUITE







CONCEPT DRAWINGS **BOYS' LOCKERROOM** May 2020 – August 2021

#### CORRIDOR SHI1 CORRIDOR STAIR 2745.F. /EST VEST BOYS P.E. LOCKER RM. 1985 SF. JANITOR CLOSET EIGHT EI +4-30 30 ATHLETIC LOBBY 1939 S.F. BOYS' ATHL LOCKER RM. STORAGE TRAINER BOYS' TEAM LOCKER RM. STAIR 395 S.F. T KTK 入 U STORAGE TRAINING **BOYS' PE LOCKER ROOM BOYS' ATHLETIC LOCKER ROOM** ß 2 ROOM

BOYS' P.E. LOCKER ROOM

 Small Lockers (12x12x12):
 1002

 Large Lockers (12x12x72):
 159

#### BOYS' ATHLETICS LOCKER ROOMS

Large Lockers (18x18x60): 241

#### BOYS' ATHLETICS TEAM LOCKER ROOM Large Lockers (18x18x60): 108

### CONCEPT DRAWINGS DANCE/YOGA/FITNESS May 2020-August 2021



PE CLASSROOM



#### CONCEPT DRAWINGS VIEW OF FITNESS ADDITION