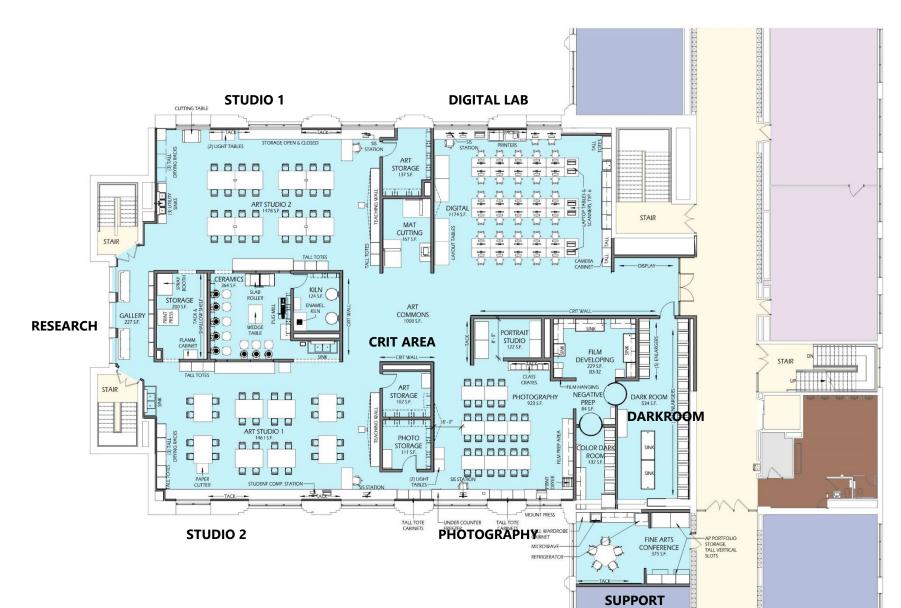

#### CONCEPT DRAWINGS VISUAL ARTS SUITE May 2020-December of 2020

## CONCEPT DRAWINGS VISUAL ARTS SUITE

CONCEPT DRAWINGS **BOYS' LOCKERROOM** May 2020 – August 2021