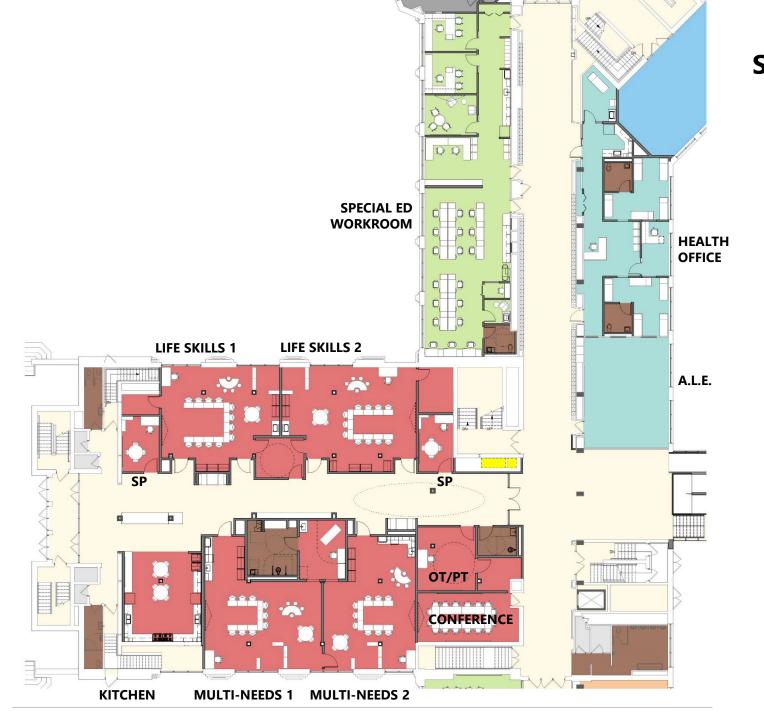

### CONCEPT DRAWINGS SPECIAL NEEDS / SE WORKROOM May 2020-December 2020

## Special Education hallway and kitchen area

D

12.0.

E. . O.

П