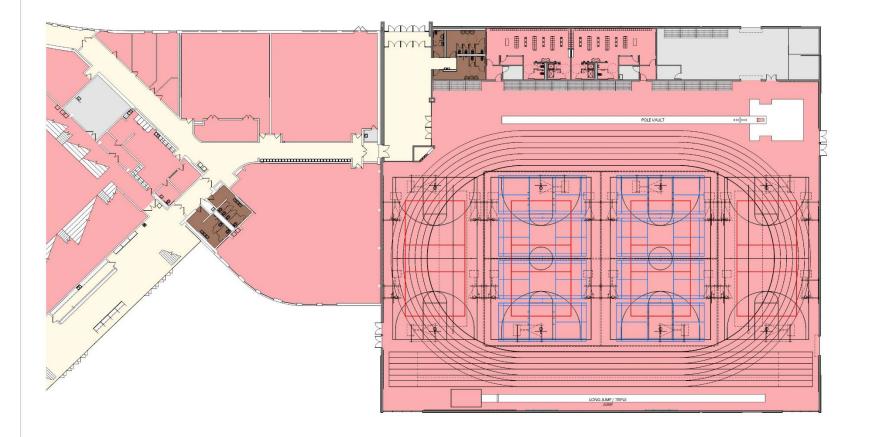

#### CONCEPT DRAWINGS

**FIELDHOUSE ADDITION** 

#### FIELDHOUSE

| <u>GOAL - OVERALL</u> |                |  | SHOWN - OVERALL (A WING AND POOL EXCLUDED) |                |     |
|-----------------------|----------------|--|--------------------------------------------|----------------|-----|
| GIRLS P.E.            | SMALL<br>LARGE |  | GIRLS P.E.                                 | SMALL<br>LARGE |     |
| BOYS P.E.             | small<br>Large |  | BOYS P.E.                                  | small<br>Large |     |
|                       |                |  | GIRLS ATHL.                                | small<br>Large |     |
|                       |                |  | BOYS ATHL.                                 | SMALL          | 240 |

LARGE 96

TEAM 108