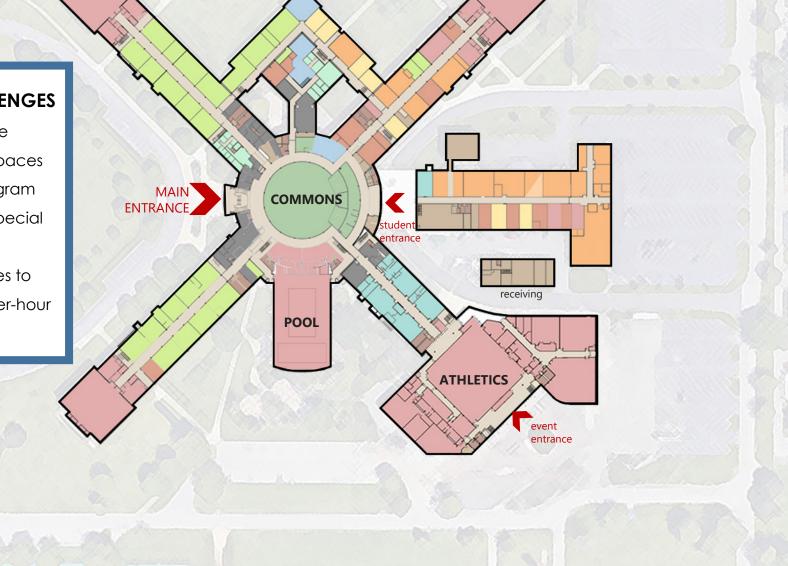

#### **BUILDING SPECIFIC CHALLENGES**

Create secured front entrance Modernize dated footprint / spaces for active learning style & program evolution (fine arts/athletics/special education)

**Consolidate** athletic/pe spaces to max. resources & increase after-hour security