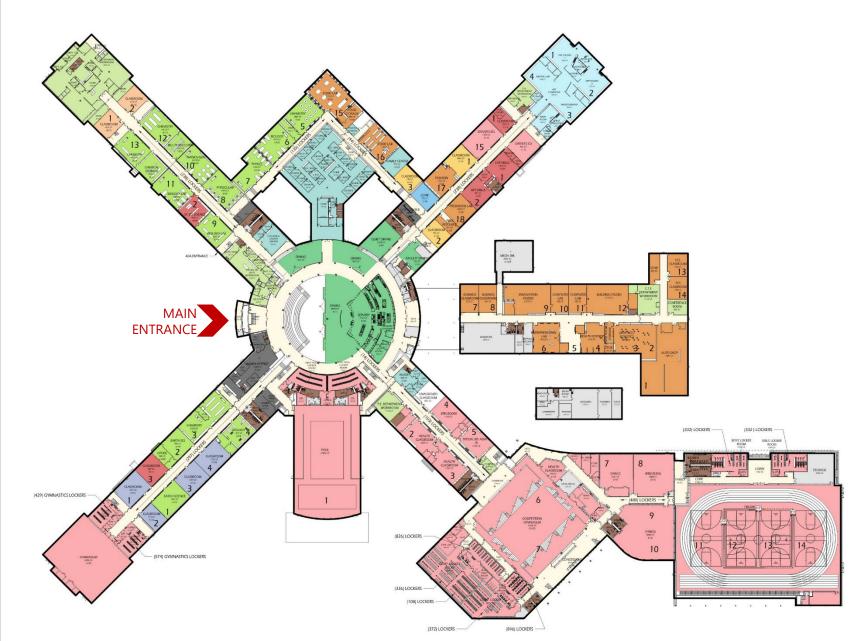

conjunction with Student Services
- 3. Classroom Improvements
  - Furniture, technology, electrical, finishes
- 4. Administration Offices
- 5. Toilet Rooms
- 6. Update locker rooms
- 7. CTE Create Commercial Foods Lab
- 8. Tutoring space for all departments
- 9. Fine Arts Create a Midi Lab
- 10. Fine Arts Create a Black Box Theatre
- 11. Front Entry Remodel including Site work
- 12. Athletics additional Field Turf field

## CONCEPT DRAWINGS EXISTING FIRST FLOOR

#### **BUILDING SPECIFIC CHALLENGES**

Create secured front entrance Modernize dated footprint / spaces for active learning style & program evolution (fine arts/athletics/special education)

**Consolidate** athletic/pe spaces to max. resources & increase after-hour security



#### CONCEPT DRAWINGS PROPOSED FIRST FLOOR - UPDATED





#### CONCEPT DRAWINGS

#### **CAREER & TECHNICAL EDUCATION SUITE**



### CONCEPT DRAWINGS CAREER & TECHNICAL EDUCATION SUITE













## Innovation Studio (Engineering/CAD)

## **Career & Technical Education Collaboration Area**

#### CONCEPT DRAWINGS

**FIELDHOUSE ADDITION** 

#### FIELDHOUSE

| <u>GOAL - OVERALL</u> |                |  | SHOWN - OVERALL (A WING AND POOL EXCLUDED) |                |     |
|-----------------------|----------------|--|--------------------------------------------|----------------|-----|
| GIRLS P.E.            | SMALL<br>LARGE |  | GIRLS P.E.                                 | SMALL<br>LARGE |     |
| BOYS P.E.             | small<br>Large |  | BOYS P.E.                                  | small<br>Large |     |
|                       |