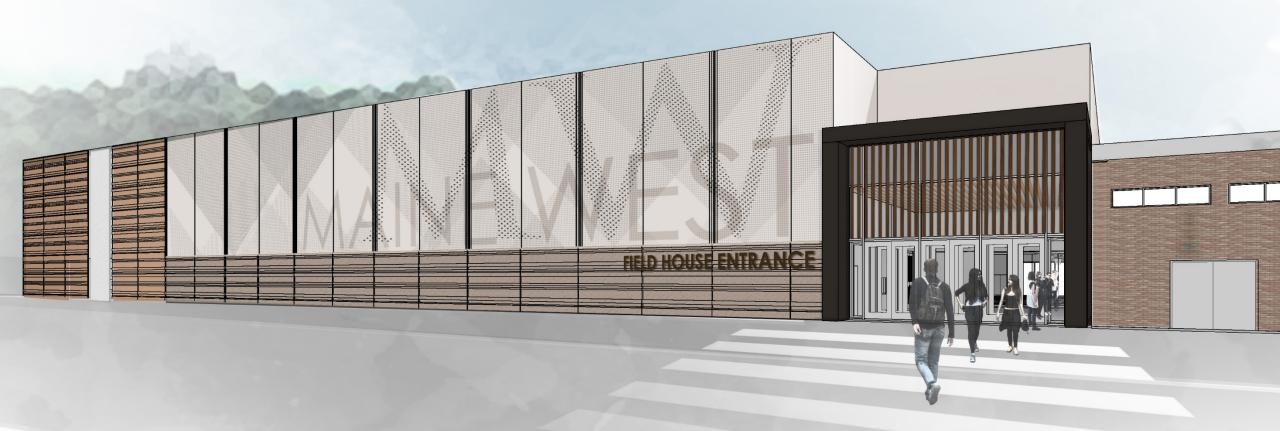

LDHOUSE ADDITION** 

#### FIELDHOUSE

| <u>GOAL - OVERALL</u> |                |  | SHOWN - OVERALL (A WING AND POOL EXCLUDED) |                |     |
|-----------------------|----------------|--|--------------------------------------------|----------------|-----|
| GIRLS P.E.            | SMALL<br>LARGE |  | GIRLS P.E.                                 | SMALL<br>LARGE |     |
| BOYS P.E.             | small<br>Large |  | BOYS P.E.                                  | small<br>Large |     |
|                       |                |  | GIRLS ATHL.                                | small<br>Large |     |
|                       |                |  | BOYS ATHL.                                 | SMALL          | 240 |

LARGE 96

TEAM 108







#### CONCEPT DRAWINGS VIEW OF FIELDHOUSE ENTRANCE



#### CONCEPT DRAWINGS VIEW OF FIELDHOUSE FROM FOOTBALL STADIUM

VARRIORS